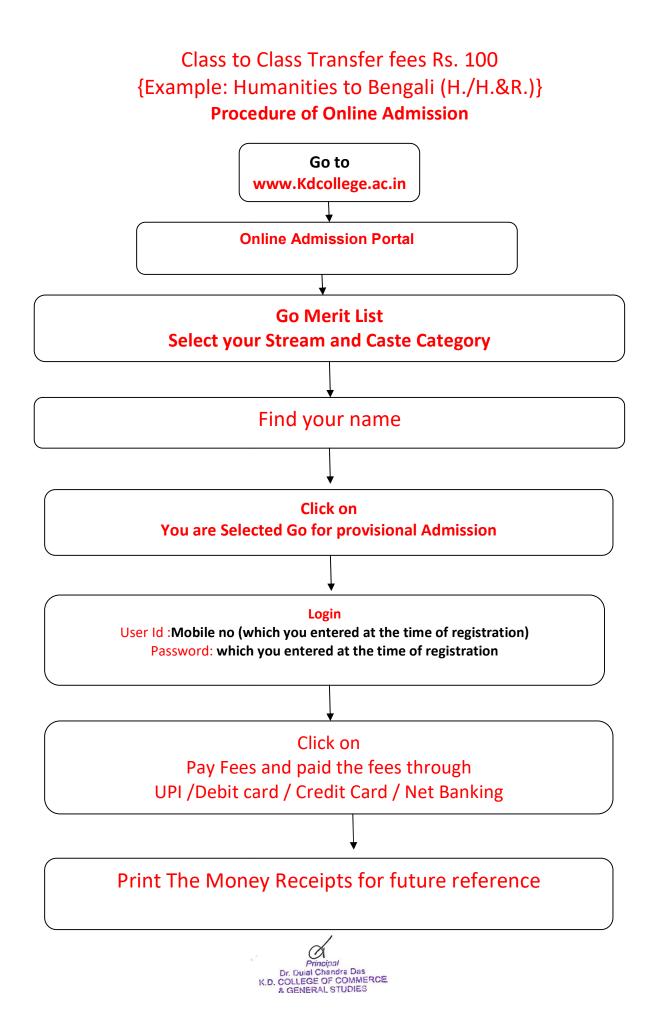

Online Counselling of 1<sup>st</sup>Semesterdifferent classes for the session 2023 - 2024

## Help Line: **+917908660149**

(Help Line Number will be Available11.00 AM to 5.00 PM Monday to Friday 11.00 AM to 02.00 PM Saturday except Sunday & holidays)

|                    |               | Serial Numbers                  |     |     |         |         |     |                      |
|--------------------|---------------|---------------------------------|-----|-----|---------|---------|-----|----------------------|
| Subject            | Date and Time | General<br>( Combined<br>list ) | SC  | ST  | OBC – A | OBC - B | EWS | Physical<br>Handicap |
| English            |               | 0                               | All | 0   | All     | 0       | All | All                  |
| (H./H.&R.)         |               |                                 |     |     |         |         |     |                      |
| Bengali            |               | 287 to 290                      | All | 26  | All     | 0       | 0   | All                  |
| <b>(</b> H./H.&R.) |               |                                 |     |     |         |         |     |                      |
| Geography          | 27/07/2023    | 96 to 98                        | All | All | All     | 11      | 0   | 0                    |
| (H./H.&R.)         | 03.00 PM      |                                 |     |     |         |         |     |                      |
| Accounting         |               |                                 |     |     |         |         |     |                      |
| & Finance          | То            | 329                             | All | All | All     | All     | All | 0                    |
| (H./H.&R.)         |               |                                 |     |     |         |         |     |                      |
| Marketing          | 28/07/2023    |                                 |     |     |         |         |     |                      |
| Management         | 11.59 AM      | All                             | All | All | All     | All     | All | All                  |
| (H./H.&R.)         |               |                                 |     |     |         |         |     |                      |
| Humanities         |               | 0                               | All | 0   | All     | 0       | 0   | All                  |
| Social Science     |               | All                             | All | All | All     | All     | All | All                  |

## 8th Phase Admission Allowed List

Fees Amount will be pay at the time of Admission

| Department           | Fees(Rs.) |  |  |
|----------------------|-----------|--|--|
| Accounting & Finance | 4915.00   |  |  |
| (H./H.&R.)           |           |  |  |
| Marketing Management | 4915.00   |  |  |
| (H./H.&R.)           |           |  |  |
| Bengali (H./H.&R.)   | 4355.00   |  |  |
| English (H./H.&R.)   | 4355.00   |  |  |
| Geography(H./H.&R.)  | 7165.00   |  |  |
| Humanities           | 3705.00   |  |  |
| Social Science       | 5705.00   |  |  |